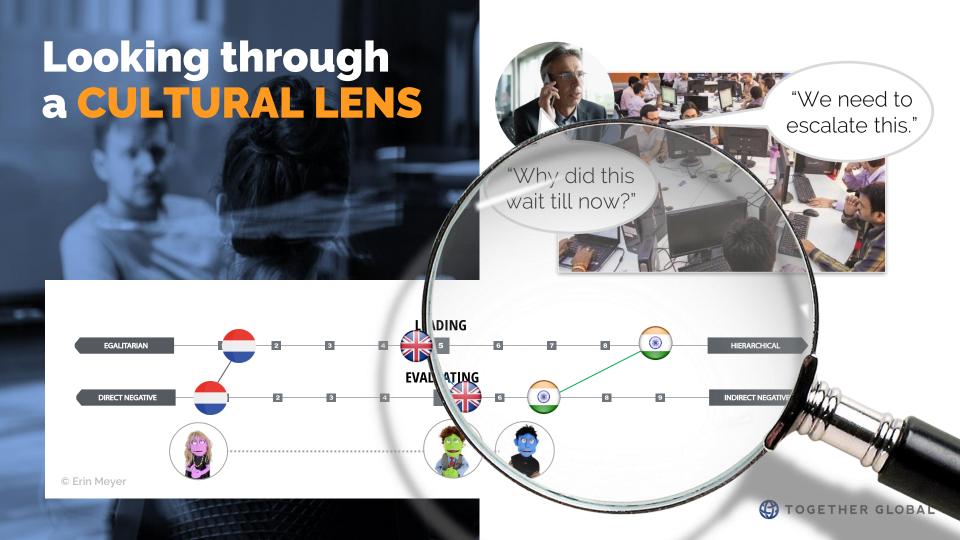

#### **Global teams commonly face:**

- Friction tensions that can arise from working cross-culturally
- **Failure** failures that are the outcome or result of that friction

### Addressing FRICTION and FAILURE linked to culture is:

- The elephant in the room generally considered a taboo subject
- An important issue that we address in a safe, culturally-sensitive way