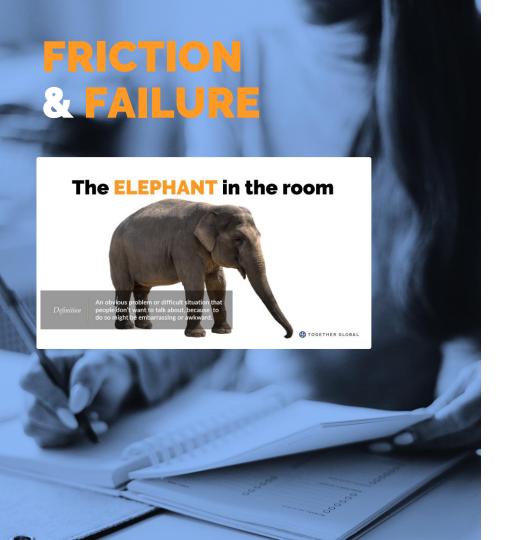

### Addressing FRICTION and FAILURE linked to culture is:

- The elephant in the room generally considered a taboo subject
- An important issue that we address in a safe, culturally-sensitive way