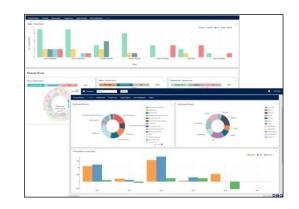

facilitating informed decisionmaking

promoting alignment of values

driving positive change across industries

understanding impact on own ESG footprint

## The Index for Service Providers

- Industry body conducted ESG maturity assessment, via a comprehensive questionnaire, provides insights for companies
- standardised evaluation, aiding meaningful comparisons and benchmarking
- enables gauging standing among peers, aligning strategies, and identifying gaps for a competitive advantage
- understanding relative position helps businesses make informed decisions, address weaknesses, enhance ESG practices, and demonstrate credibility to investors, stakeholders, and consumers



### Comprehensive Survey



# Conversational AI Chatbot makes managing and responding easy



#### Your Score









Workflow & Advice

Analysis and insights

## Introducing GSA's ESG digital companion



Powered by